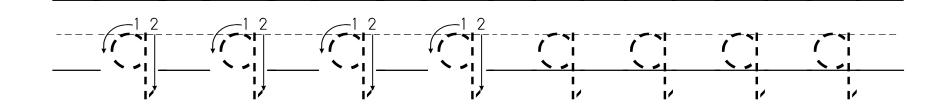

- 1. Practice writing the letter below. Be sure to form letters correctly and touch the necessary lines. Hold your pencil correctly! Remember to put a space between each letter. There should be 6 8 letters on each line.
- 2. Write your first name 2 times on the bottom line OR write your first and last name. Name must begin with a capital letter followed by lower case.

Directions:

- 1. Practice writing the letter below. Be sure to form letters correctly and touch the necessary lines. Hold your pencil correctly! Remember to put a space between each letter. There should be 6 8 letters on each line.
- 2. Write your first name 2 times on the bottom line OR write your first and last name. Name must begin with a capital letter followed by lower case.