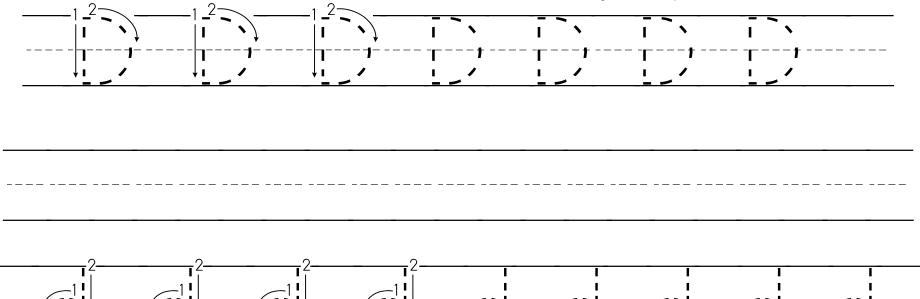

- 1. Practice writing the letter below. Be sure to form letters correctly and touch the necessary lines. Hold your pencil correctly! Remember to put a space between each letter. There should be 6 8 letters on each line.
- 2. Write your first name 2 times on the bottom line OR write your first and last name. Name must begin with a capital letter followed by lower case.

| 1 2 ->   | _1 2 →       | -1 <b>,</b> 2 → |                            |                |             |            |            |
|----------|--------------|-----------------|----------------------------|----------------|-------------|------------|------------|
| <b> </b> | <b> </b>     |                 | ·   =                      | !              | ! <b></b> - | !          | !          |
| • 3 →    | 3→           | 3 →             | 3→                         | 1              | _           |            |            |
|          | - - <b> </b> |                 | ·├ <del>┠</del> ╍╾╼╾╶╶╶╶╶╴ | · <del> </del> |             | - <b> </b> | - <b> </b> |
| ↓ :      | ↓:           | ↓ !             | ↓ !                        | 1              | !<br>!      | 1          | !          |
| <u>-</u> |              |                 |                            | <u> </u>       |             | ·•         |            |