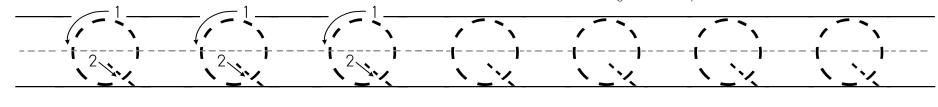

- 1. Practice writing the letter below. Be sure to form letters correctly and touch the necessary lines. Hold your pencil correctly! Remember to put a space between each letter. There should be 6 8 letters on each line.
- 2. Write your first name 2 times on the bottom line OR write your first and last name. Name must begin with a capital letter followed by lower case.

Directions:

- 1. Practice writing the letter below. Be sure to form letters correctly and touch the necessary lines. Hold your pencil correctly! Remember to put a space between each letter. There should be 6 8 letters on each line.
- 2. Write your first name 2 times on the bottom line OR write your first and last name. Name must begin with a capital letter followed by lower case.