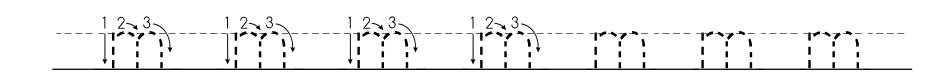

Ee

- 1. Practice writing the letter below. Be sure to form letters correctly and touch the necessary lines. Hold your pencil correctly! Remember to put a space between each letter. There should be 6 8 letters on each line.
- 2. Write your first name 2 times on the bottom line OR write your first and last name. Name must begin with a capital letter followed by lower case.