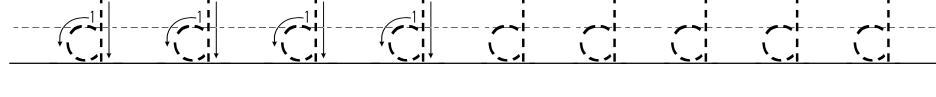

- 1. Practice writing the letter below. Be sure to form letters correctly and touch the necessary lines. Hold your pencil correctly! Remember to put a space between each letter. There should be 6 8 letters on each line.
- 2. Write your first name 2 times on the bottom line OR write your first and last name. Name must begin with a capital letter followed by lower case.

| 1 2 ->   | _1 2 →       | -1 <b>,</b> 2 → |                            |                |             |            |            |
|----------|--------------|-----------------|----------------------------|----------------|-------------|------------|------------|
| <b> </b> | <b> </b>     |                 | ·   =                      | !              | ! <b></b> - | !          | !          |
| • 3 →    | 3→           | 3 →             | 3→                         | 1              | _           |            |            |
|          | - - <b> </b> |                 | ·├ <del>┠</del> ╍╾╼╾╶╶╶╶╶╴ | · <del> </del> |             | - <b> </b> | - <b> </b> |
| ↓ :      | ↓:           | ↓ !             | ↓ !                        | 1              | !<br>!      | 1          | !          |
| <u>-</u> |              |                 |                            | <u> </u>       |             | ·•         |            |