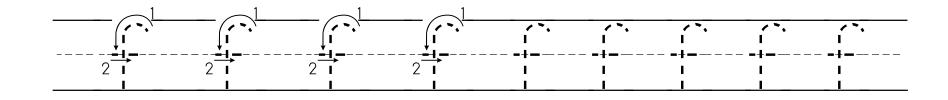

- 1. Practice writing the letter below. Be sure to form letters correctly and touch the necessary lines. Hold your pencil correctly! Remember to put a space between each letter. There should be 6 8 letters on each line.
- 2. Write your first name 2 times on the bottom line OR write your first and last name. Name must begin with a capital letter followed by lower case.

Directions:

- 1. Practice writing the letter below. Be sure to form letters correctly and touch the necessary lines. Hold your pencil correctly! Remember to put a space between each letter. There should be 6 8 letters on each line.
- 2. Write your first name 2 times on the bottom line OR write your first and last name. Name must begin with a capital letter followed by lower case.