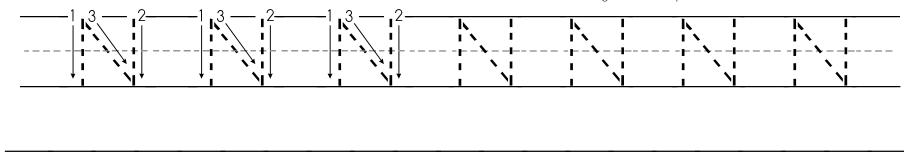

 $Z_{z}$ 

| 1. Practice writing the letter below. Be sure to fo  | m letters correctly and touch | the necessary lines. Hold your | ır pencil correctly! Remember | to put a space |
|------------------------------------------------------|-------------------------------|--------------------------------|-------------------------------|----------------|
| between each letter. There should be $6$ - $8$ lette | s on each line.               |                                |                               |                |